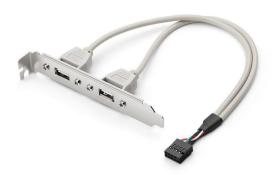

# **USB 9PIN to 2 Port USB A Female Slot Plate Adapter Cable**

## **Description:**

Farsince High Quality USB 9PIN to 2 Port USB A Female Slot Plate Adapter Cable uses the USB interface on the motherboard inside the chassis to lead to two USB 2.0 A high-speed interfaces on the rear bezel rack. Comes with 9-pin female connector to connect to the motherboard, no driver installation required, plug and play, 2 USB ports, located outside the computer case.